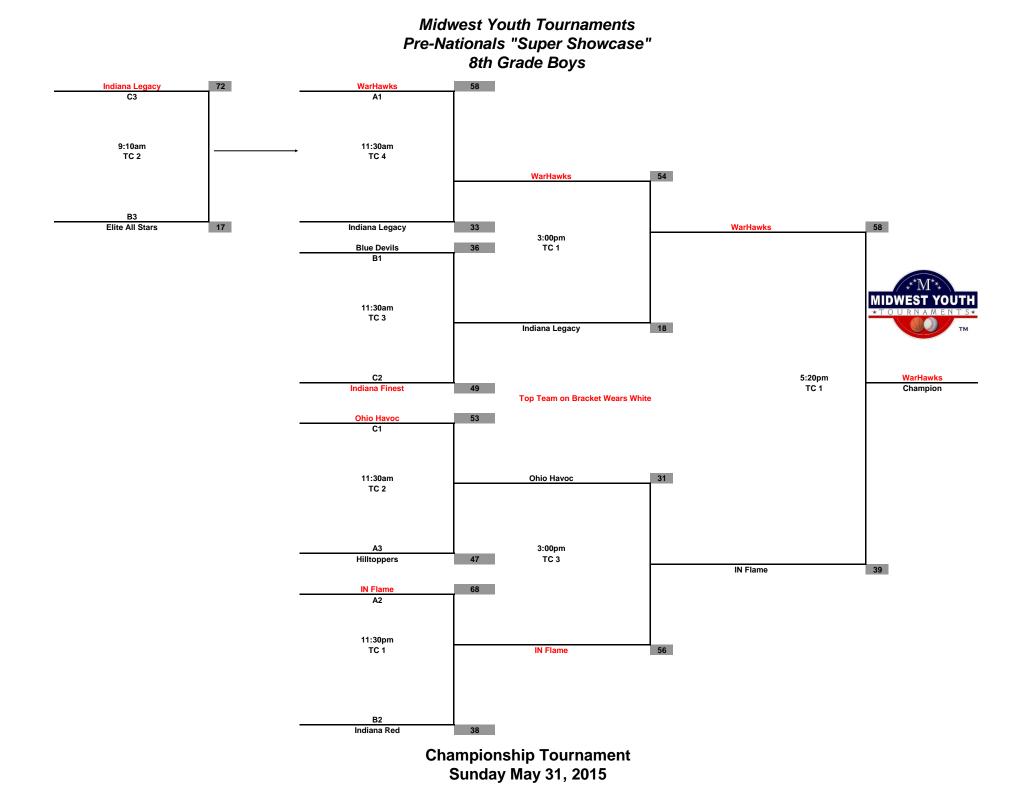

|
| IISP3 | Indianapolis, IN 46217        |
| IISP4 |                               |
|       |                               |
| TC 1  | Triton Central High School    |
| TC 2  | 4774 W 600 N                  |
| TC 3  | Fairland, IN 46126            |
| TC 4  |                               |

Midwest Youth Tournaments Pre-Nationals "Super Showcase" 5th Grade Girls



#### Midwest Youth Tournaments Pre-Nationals "Super Showcase" 6th Grade Girls



Sunday May 31, 2015

### Midwest Youth Tournaments Pre-Nationals "Super Showcase" 8th Grade Girls



## Midwest Youth Tournaments Pre-Nationals "Super Showcase" 4th Grade Boys



### Midwest Youth Tournaments Pre-Nationals "Super Showcase" 5th Grade Boys





### Midwest Youth Tournaments Pre-Nationals "Super Showcase" 7th Grade Boys





Midwest Youth Tournaments Pre-Nationals "Super Showcase" 9th Grade Boys



Sunday May 31, 2015





Midwest Youth Tournaments

Sunday May 31, 2015