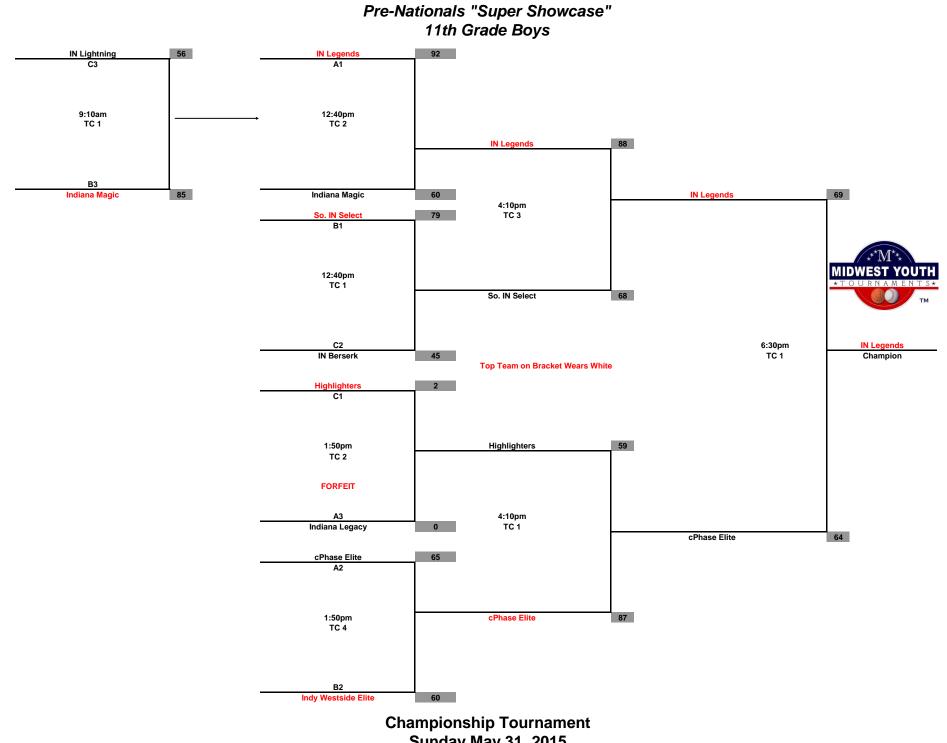

|                               |
| TC 1  | Triton Central High School    |
| TC 2  | 4774 W 600 N                  |
| TC 3  | Fairland, IN 46126            |
| TC 4  |                               |

Midwest Youth Tournaments Pre-Nationals "Super Showcase" 5th Grade Girls



#### Midwest Youth Tournaments Pre-Nationals "Super Showcase" 6th Grade Girls



Sunday May 31, 2015

### Midwest Youth Tournaments Pre-Nationals "Super Showcase" 8th Grade Girls



## Midwest Youth Tournaments Pre-Nationals "Super Showcase" 4th Grade Boys



### Midwest Youth Tournaments Pre-Nationals "Super Showcase" 5th Grade Boys





### Midwest Youth Tournaments Pre-Nationals "Super Showcase" 7th Grade Boys





Midwest Youth Tournaments Pre-Nationals "Super Showcase" 9th Grade Boys



Sunday May 31, 2015





Midwest Youth Tournaments

Sunday May 31, 2015