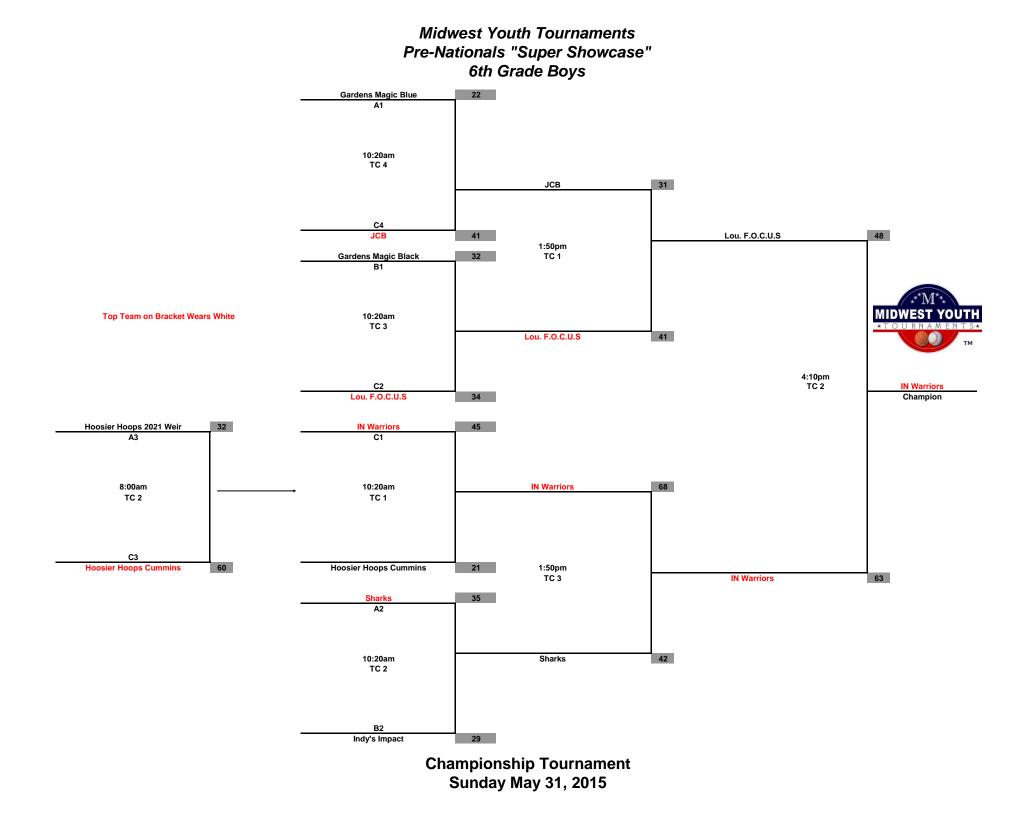

|
| IISP1 | Indy Indoor Sports Park       |
| IISP2 | 6650 Bluff Rd.                |
| IISP3 | Indianapolis, IN 46217        |
| IISP4 |                               |
|       |                               |
| TC 1  | Triton Central High School    |
| TC 2  | 4774 W 600 N                  |
| TC 3  | Fairland, IN 46126            |
| TC 4  |                               |

Midwest Youth Tournaments Pre-Nationals "Super Showcase" 5th Grade Girls



#### Midwest Youth Tournaments Pre-Nationals "Super Showcase" 6th Grade Girls



Sunday May 31, 2015

### Midwest Youth Tournaments Pre-Nationals "Super Showcase" 8th Grade Girls



## Midwest Youth Tournaments Pre-Nationals "Super Showcase" 4th Grade Boys



### Midwest Youth Tournaments Pre-Nationals "Super Showcase" 5th Grade Boys





### Midwest Youth Tournaments Pre-Nationals "Super Showcase" 7th Grade Boys





Midwest Youth Tournaments Pre-Nationals "Super Showcase" 9th Grade Boys



Sunday May 31, 2015





Midwest Youth Tournaments

Sunday May 31, 2015