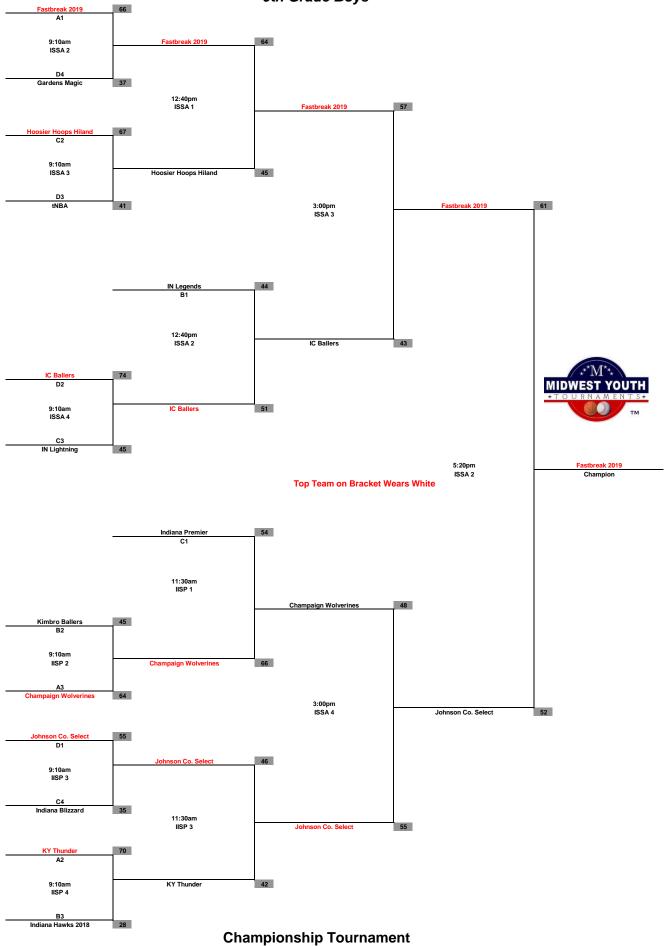

|
|       |                               |
| TC 1  | Triton Central High School    |
| TC 2  | 4774 W 600 N                  |
| TC 3  | Fairland, IN 46126            |
| TC 4  |                               |

Midwest Youth Tournaments Pre-Nationals "Super Showcase" 5th Grade Girls



#### Midwest Youth Tournaments Pre-Nationals "Super Showcase" 6th Grade Girls



Sunday May 31, 2015

### Midwest Youth Tournaments Pre-Nationals "Super Showcase" 8th Grade Girls



## Midwest Youth Tournaments Pre-Nationals "Super Showcase" 4th Grade Boys



### Midwest Youth Tournaments Pre-Nationals "Super Showcase" 5th Grade Boys





### Midwest Youth Tournaments Pre-Nationals "Super Showcase" 7th Grade Boys





Midwest Youth Tournaments Pre-Nationals "Super Showcase" 9th Grade Boys



Sunday May 31, 2015





Midwest Youth Tournaments

Sunday May 31, 2015