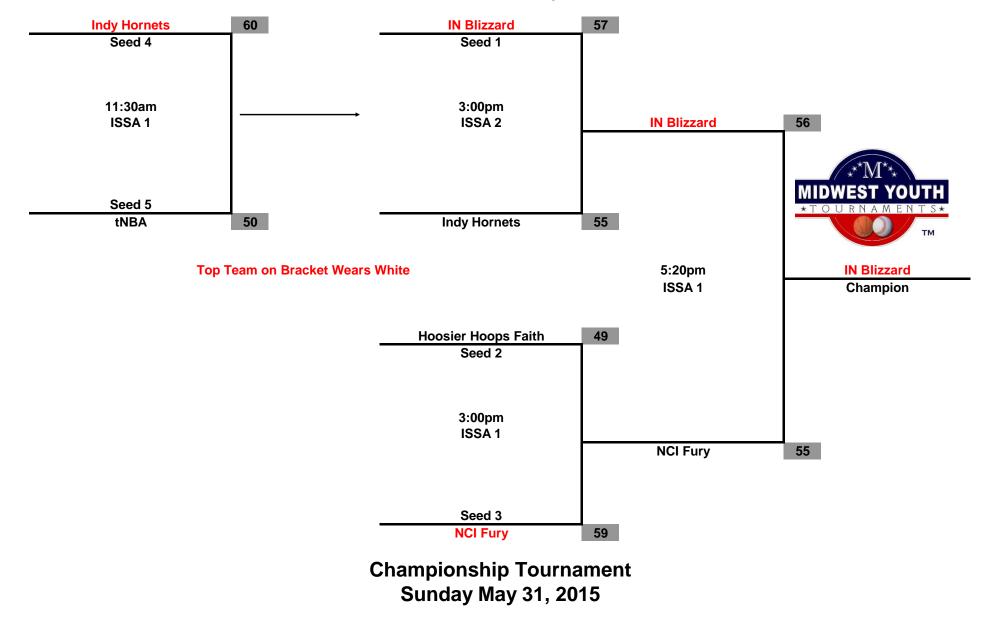

|
| IISP3 | Indianapolis, IN 46217        |
| IISP4 |                               |
|       |                               |
| TC 1  | Triton Central High School    |
| TC 2  | 4774 W 600 N                  |
| TC 3  | Fairland, IN 46126            |
| TC 4  |                               |

Midwest Youth Tournaments Pre-Nationals "Super Showcase" 5th Grade Girls



#### Midwest Youth Tournaments Pre-Nationals "Super Showcase" 6th Grade Girls



Sunday May 31, 2015

### Midwest Youth Tournaments Pre-Nationals "Super Showcase" 8th Grade Girls



## Midwest Youth Tournaments Pre-Nationals "Super Showcase" 4th Grade Boys



### Midwest Youth Tournaments Pre-Nationals "Super Showcase" 5th Grade Boys





### Midwest Youth Tournaments Pre-Nationals "Super Showcase" 7th Grade Boys





Midwest Youth Tournaments Pre-Nationals "Super Showcase" 9th Grade Boys



Sunday May 31, 2015





Midwest Youth Tournaments

Sunday May 31, 2015