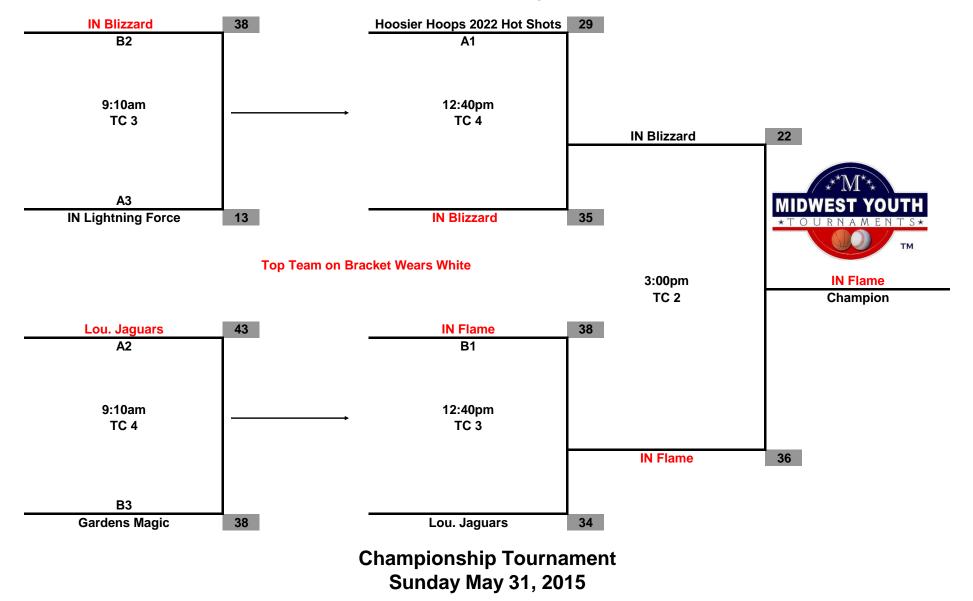

#### Midwest Youth Tournaments Pre-Nationals "Super Showcase" 6th Grade Girls

Sunday May 31, 2015