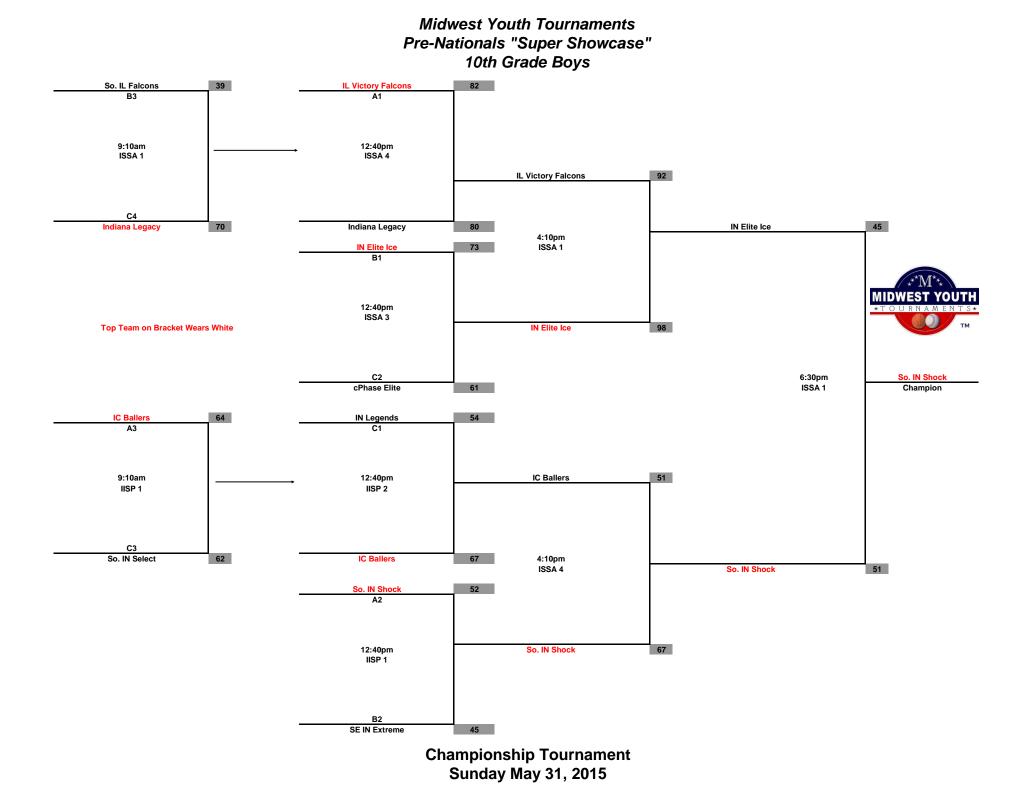

|                               |
| TC 1  | Triton Central High School    |
| TC 2  | 4774 W 600 N                  |
| TC 3  | Fairland, IN 46126            |
| TC 4  |                               |

Midwest Youth Tournaments Pre-Nationals "Super Showcase" 5th Grade Girls



#### Midwest Youth Tournaments Pre-Nationals "Super Showcase" 6th Grade Girls



Sunday May 31, 2015

### Midwest Youth Tournaments Pre-Nationals "Super Showcase" 8th Grade Girls



## Midwest Youth Tournaments Pre-Nationals "Super Showcase" 4th Grade Boys



### Midwest Youth Tournaments Pre-Nationals "Super Showcase" 5th Grade Boys





### Midwest Youth Tournaments Pre-Nationals "Super Showcase" 7th Grade Boys





Midwest Youth Tournaments Pre-Nationals "Super Showcase" 9th Grade Boys



Sunday May 31, 2015





Midwest Youth Tournaments

Sunday May 31, 2015