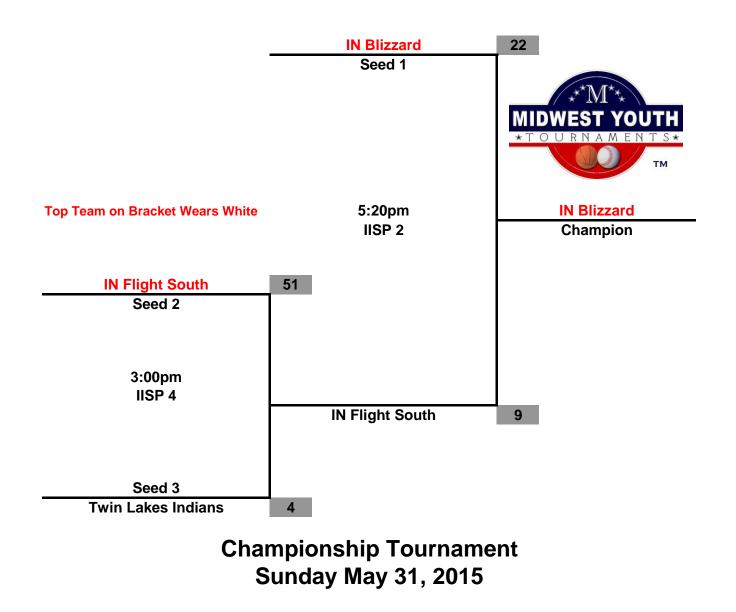

ents Pre-Nationals "Super Showcase" May 30-31, 2015

| Court | Location                      |
|-------|-------------------------------|
| ISSA1 | Indy Southside Sports Academy |
| ISSA2 | 4150 Kildeer Dr.              |
| ISSA3 | Indianapolis, IN 46237        |
| ISSA4 |                               |
|       |                               |
| IISP1 | Indy Indoor Sports Park       |
| IISP2 | 6650 Bluff Rd.                |
| IISP3 | Indianapolis, IN 46217        |
| IISP4 |                               |
|       |                               |
| TC 1  | Triton Central High School    |
| TC 2  | 4774 W 600 N                  |
| TC 3  | Fairland, IN 46126            |
| TC 4  |                               |

Midwest Youth Tournaments Pre-Nationals "Super Showcase" 5th Grade Girls



#### Midwest Youth Tournaments Pre-Nationals "Super Showcase" 6th Grade Girls



Sunday May 31, 2015

### Midwest Youth Tournaments Pre-Nationals "Super Showcase" 8th Grade Girls



## Midwest Youth Tournaments Pre-Nationals "Super Showcase" 4th Grade Boys



### Midwest Youth Tournaments Pre-Nationals "Super Showcase" 5th Grade Boys





### Midwest Youth Tournaments Pre-Nationals "Super Showcase" 7th Grade Boys





Midwest Youth Tournaments Pre-Nationals "Super Showcase" 9th Grade Boys



Sunday May 31, 2015





Midwest Youth Tournaments

Sunday May 31, 2015