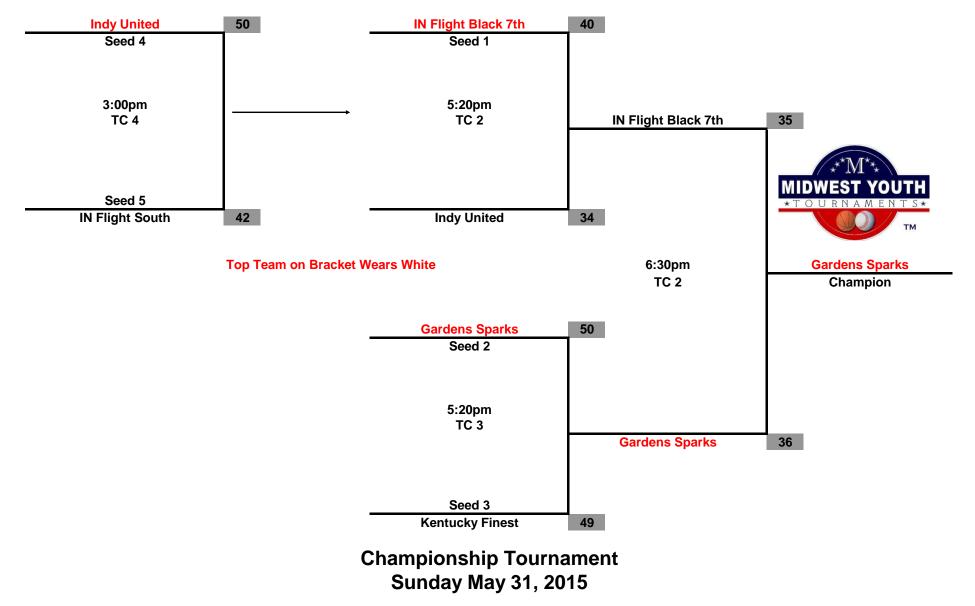

### Midwest Youth Tournaments Pre-Nationals "Super Showcase" 7th Grade Boys

Midwest Youth Tournaments Pre-Nationals "Super Showcase" 9th Grade Boys

Sunday May 31, 2015

Midwest Youth Tournaments

Sunday May 31, 2015